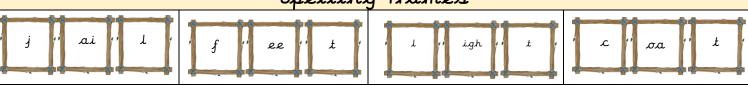

## supersonic

Phonic Friends

|                                                   |                            | Parent Newsletter<br>The Basics 3 Group 4                                           |                                               |                      |                                          |
|---------------------------------------------------|----------------------------|-------------------------------------------------------------------------------------|-----------------------------------------------|----------------------|------------------------------------------|
| Previous spellings                                |                            | Tess' Tricky Words                                                                  |                                               | Nan's Nonsense Words |                                          |
| satpimnd<br>gockckeur<br>hbflllffss<br>jvwxyzzzqu |                            | I is the to no go has his as of into her was you he she we me be they my by are all |                                               | lail<br>yeep         |                                          |
| This group's spellings for the sounds             |                            |                                                                                     |                                               |                      |                                          |
| ai                                                | ee_                        |                                                                                     | igh                                           |                      | σa                                       |
| rain                                              | sheep                      |                                                                                     | fight                                         |                      | goat                                     |
| Build, Read & Write                               |                            |                                                                                     |                                               |                      |                                          |
| rain, nail,<br>sail, mail,<br>jail, hail          | sheep, bee,<br>queen, feet |                                                                                     | fight, light,<br>right, sign,<br>sight, tight |                      | boat, coat,<br>goat, soap,<br>road, toad |
| Sound Buttons                                     |                            |                                                                                     |                                               |                      |                                          |
| nail                                              |                            | bee                                                                                 | nigh                                          | £                    | boat                                     |