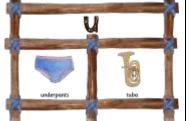

### Build, Read & Write Spell Frames

| u                                 |                                                     | ow                                      |                                                 | ie                                 |                                             | ea                                            |                                                     |
|-----------------------------------|-----------------------------------------------------|-----------------------------------------|-------------------------------------------------|------------------------------------|---------------------------------------------|-----------------------------------------------|-----------------------------------------------------|
| stunt plum pump crunch underpants | super<br>unicorn<br>music<br>human<br>units<br>tuba | clown<br>cow<br>frown<br>growl<br>brown | yellow<br>snow<br>grow<br>glow<br>window<br>bow | pie<br>tie<br>lie<br>die<br>magpie | chief<br>shield<br>shriek<br>thief<br>field | dream<br>cream<br>lead<br>sea<br>seat<br>leaf | bread<br>ready<br>read<br>head<br>weapon<br>feather |