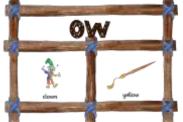

### Build, Read & Write Spell Frames

| u                                 |                                                     | ow                                      |                                                 | ie                                 |                                             | ea                                            |                                                     |
|-----------------------------------|-----------------------------------------------------|-----------------------------------------|-------------------------------------------------|------------------------------------|---------------------------------------------|-----------------------------------------------|-----------------------------------------------------|
| stunt plum pump crunch underpants | super<br>unicorn<br>music<br>human<br>units<br>tuba | clown<br>cow<br>frown<br>growl<br>brown | yellow<br>snow<br>grow<br>glow<br>window<br>bow | pie<br>tie<br>lie<br>die<br>magpie | chief<br>shield<br>shriek<br>thief<br>field | dream<br>cream<br>lead<br>sea<br>seat<br>leaf | bread<br>ready<br>read<br>head<br>weapon<br>feather |